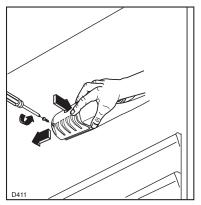

#### Changing the light bulb

Should the interior light fail to work, first switch off the appliance and disconnect from the electricity supply, then replace the bulb as follows;

Unscrew the light cover and then pull it outward by pressing as shown in the figure. Unscrew the bulb and replace it with a new 15 watt bulb (available from your nearest Service Force Centre). Replace the light cover by sliding it into its original position and replacing the screw.